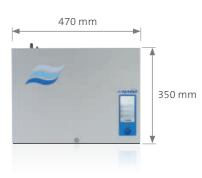

# Technical Data

|                           |      | RM 2            | RM 4 | RM 6 | RM 8 |
|---------------------------|------|-----------------|------|------|------|
| 230 VAC / 1 Ph / 50–60 Hz | kg/h | 2.0             | 4.0  | 6.0  | 8.0  |
| 400 VAC / 3 Ph / 50–60 Hz | kg/h | -               | -    | 6.0  | 8.0  |
| PN Max                    | kW   | 2.0             | 3.5  | 5.0  | 6.5  |
| Dimensions (W x H x D)    | mm   | 470 x 350 x 150 |      |      |      |
| Operating weight          | kg   | 12.9            | 12.9 | 12.9 | 12.9 |
| Compliance                |      | CE, VDE, DVGW   |      |      |      |