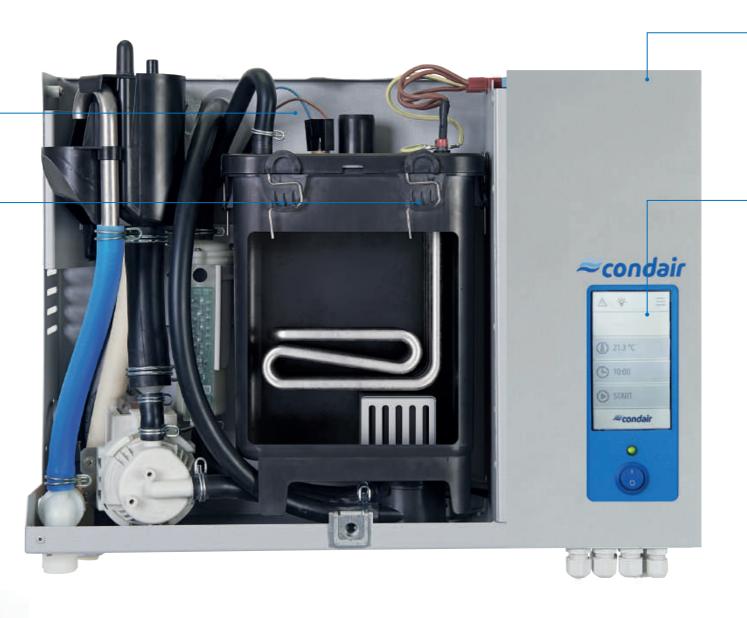

# Service-friendly design

The design of the Condair RM allows all maintenance work to be carried out at the front. This means that even in situations where there is limited space or only front access, the system can be serviced.

# Cleanable steam block

The steam block is equipped with ergonomic clamps that allow the steam block to be opened and cleaned in just a few easy steps.

# Touch Controller for precise control

The heating elements of the Condair RM are hybrid controlled. This type of regulation is characterized by a long life expectancy and operational reliability.

Perfect integration into Building Management Systems