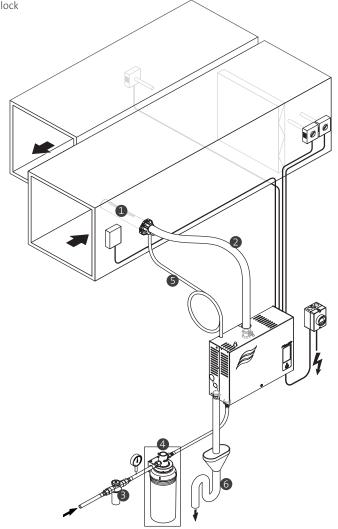

### Accessories

- Steam distributor [1]
- Steam distribution hose [2]
- Mesh filter valve [3]
- Filter cartridge [4]
- Drain hose [5]
- Open funnel with water separator [6]